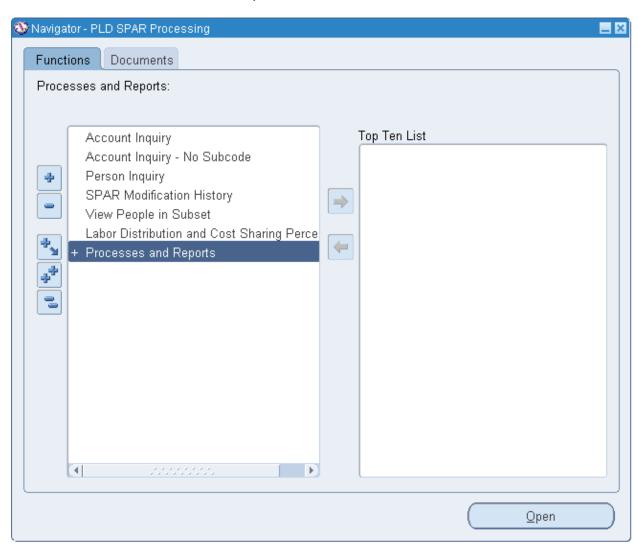

Running Reports from "PLD SPAR Processing" responsibility:

1: Click on "+" next to "Processes and Reports" Menu: