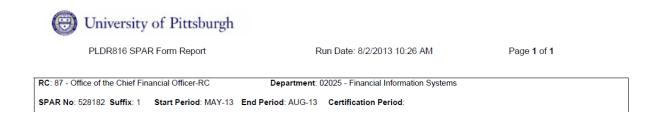

set SPAR Form Report: output is in PDF format.

PLDR816B Subset SPAR Form Report Excel Output: output is in Excel format.



5: Enter the name of the report to be run in "Name" field and enter the parameters for RC, Dept, Employee Name and Date. SPAR data for the people who are in the Subset for person running the report will be displayed. Date parameter identifies the SPAR period SPAR data is displayed for Example: "02-AUG-2013' date will display the SPAR data for May-Aug 2013 SPAR. Click "Ok" after entering parameters and "Submit" to submit the report.



6: "View People in Subset" form displays the names of people the logged in user has access to.



7: "Requests" window will show the status of report.





8: Clicking "View Output" button will show the PDF output in a browser window:



9: For the PLDR8216B Excel output report, Clicking "View Output" button will show Internet Explorer dialogue box, choose "SAVE AS" option, save the output in desired directory with a user friendly filename. "Open" and "Save" options might not work properly.



## NOTE:

## 1: "PLD DEPT SPAR Responsibility and "PLD RC SPAR Responsibility

PLDR816A and PLDR616B reports can be run under these responsibilities too, however, Employee Name parameter is optional. If Employee Name is not entered, the report output will show SPAR data for all employees in the department value entered in parameter.



## 2: "PLD RC SPAR Responsibility:

In addition to SPAR form reports, PLDR392 NIH Cap Excel output and PLDR393 DHHS Cap Excel output reports can be run from this responsibility.

"RC" is a required p