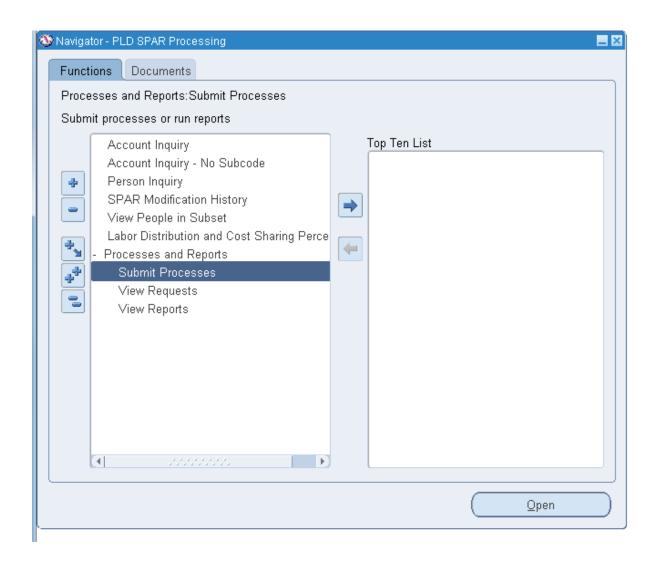

## 2: Click on "Submit Processes":

3: In the "Submit a New Request" window, choose "Single Request", click "OK" button:

4: There are two reports which can be run from this responsibility:

PLDR816A Subset SPAR Form Report: output is in PDF format.