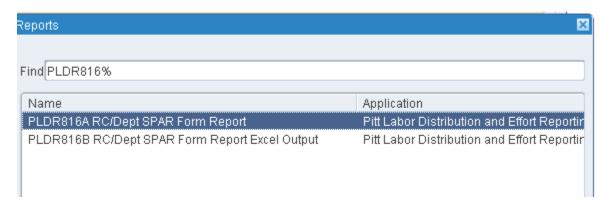

9: For the PLDR8216B Excel output report, Clicking "View Output" button will show Internet Explorer dialogue box, choose "SAVE AS" option, save the output in desired directory with a user friendly filename. "Open" and "Save" options might not work properly.