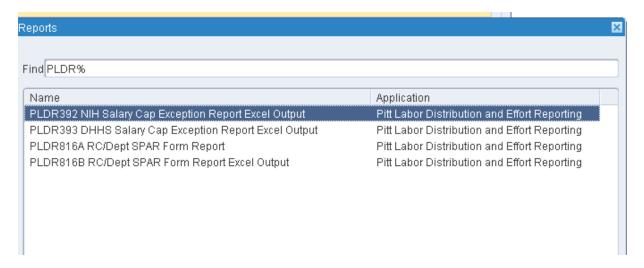

## 2: "PLD RC SPAR Responsibility:

In addition to SPAR form reports, PLDR392 NIH Cap Excel output and PLDR393 DHHS Cap Excel output reports can be run from this responsibility.

"RC" is a required parameter for these reports and only the data for the RC user has access to will be displayed. The report also takes the Period as a parameter. It should be run for the current period which will be populated automatically in the parameter window.