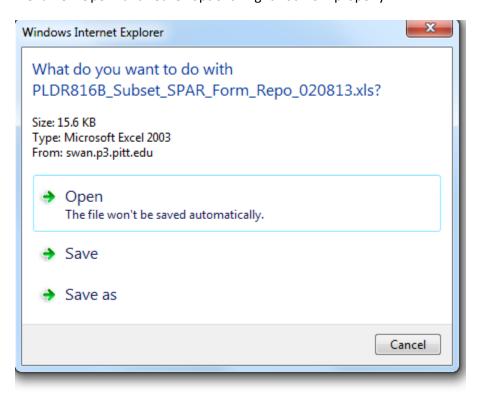

9: For the PLDR8216B Excel output report, Clicking "View Output" button will show Internet Explorer dialogue box, choose "SAVE AS" option, save the output in desired directory with a user friendly filename. "Open" and "Save" options might not work properly.