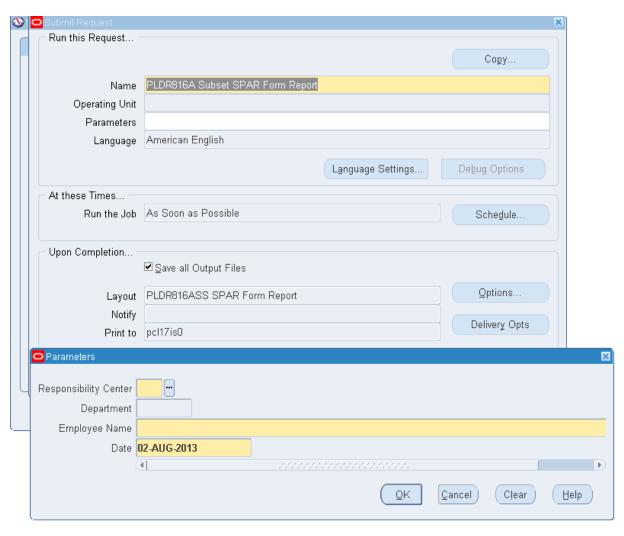

rocesses and Reports" Menu:



## 2: Click on "Submit Processes":



3: In the "Submit a New Request" window, choose "Single Request", click "OK" button:



4: There are two reports which can be run from this responsibility:

PLDR816A Subset SPAR Form Report: output is in PDF format.

PLDR816B Subset SPAR Form Report Excel Output: output is in Excel format.



5: Enter the name of the report to be run in "Name" field and enter the parameters for RC, Dept, Employee Name and Date. SPAR data for the people who are in the Subset for person running the report will be displayed. Date parameter identifies the SPAR period SPAR data is displayed for Example: "02-AUG-2013' date will display the SPAR data for May-Aug 2013 SPAR. Click "Ok" after entering parameters and "Submit" to submit the report.



6: "View People in Subset" form displays the names of people the logged in user has access to.



7: "Requests" window will show the status of report.





8: Clicking "View Output" button will show the PDF output in a browser window:



9: For the PLDR8216B Excel output report, Clicking "View Output" button will show Internet Explorer dialogue box, choose "SAVE AS" option, save the output in desired directory with a user friendly filename. "Open" and "Save" options might not work properly.



## NOTE:

## 1: "PLD DEPT SPAR Responsibility and "PLD RC SPAR Responsibility

PLDR816A and PLDR616B reports can be run under these responsibilities too, however, Employee Name parameter is optional. If Employee Name is not entered, the report output will show SPAR data for all employees in the dep