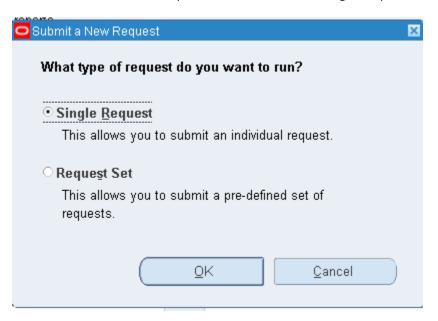

6: "View People in Subset" form displays the names of people the logged in user has access to.

7: "Requests" window will show the status of report.

8: Clicking "View Output" button will show the PDF output in a browser window: