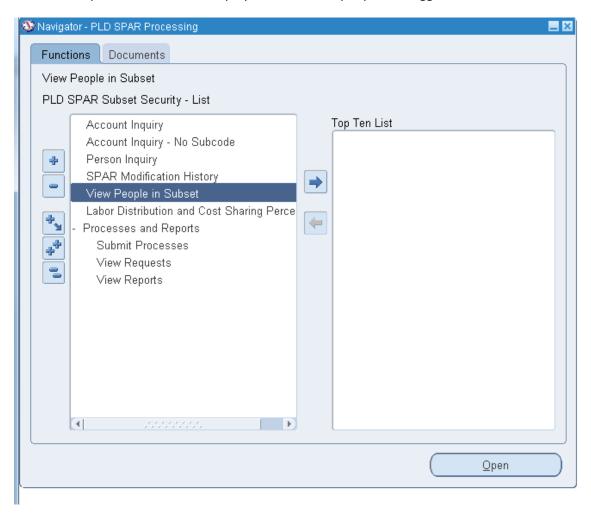

## 2: Click on "Submit Processes":

3: In the "Submit a New Request" window, choose "Single Request", click "OK" button:

4: There are two reports which can be run from this responsibility:

PLDR816A Subset SPAR Form Report: output is in PDF format.

## 1: "PLD DEPT SPAR Responsibility and "PLD RC SPAR Responsibility

PLDR816A and PLDR616B reports can be run under these responsibilities too, however, Employee Name parameter is optional. If Employee Name is not entered, the report output will show SPAR data for all employees in the department value entered in parameter.