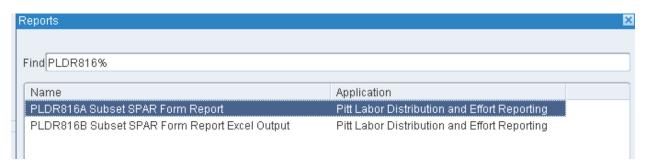

9: For the PLDR8216B Excel output report, Clicking "View Output" button will show Internet Explorer dialogue box, choose "SAVE AS" option, save the output in desired directory with a user friendly filename. "Open" and "Save" options might not work properly.

PLDR816B Subset SPAR Form Report Excel Output: output is in Excel format.

5: Enter the name of the report to be run in "Name" field and enter the parameters for RC, Dept, Employee Name and Date. SPAR data for the people who are in the Subset for person running the report will be displayed. Date parameter identifies the SPAR period SPAR data is displayed for Example: "02-AUG-2013' date will display the SPAR data for May-Aug 2013 SPAR. Click "Ok" after entering parameters and "Submit" to submit the report.