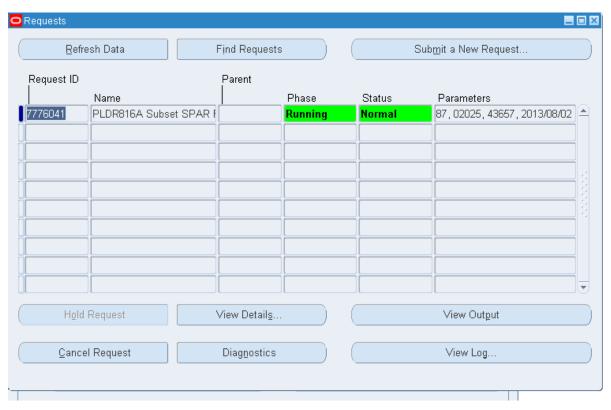

## 2: "PLD RC SPAR Responsibility:

In addition to SPAR form reports, PLDR392 NIH Cap Excel output and PLDR393 DHHS Cap Excel output reports can be run from this responsibility.

"RC" is a required parameter for these reports and only the data for the RC user has access to will be displayed. The report also takes the Period as a parameter. It should be run for the current period which will be populated automatically in the parameter window.