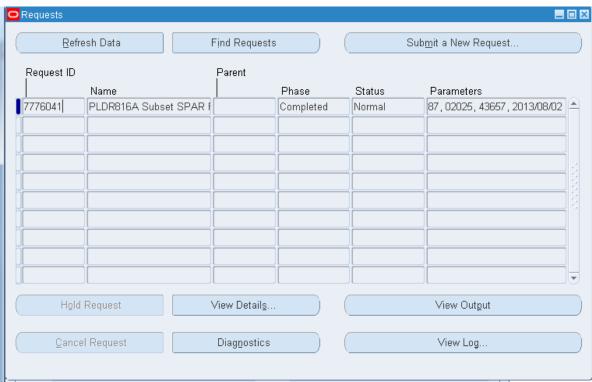

4: There are two reports which can be run from this responsibility:

PLDR816A Subset SPAR Form Report: output is in PDF format.

PLDR816B Subset SPAR Form Report Excel Output: output is in Excel format.



5: Enter the name of the report to be run in "Name" field and enter the parameters for RC, Dept, Employee Name and Date. SPAR data for the people who are in the Subset for person running the report will be displayed. Date parameter identifies the SPAR period SPAR data is displayed for Example: "02-AUG-2013' date will display the SPAR data for May-Aug 2013 SPAR. Click "Ok" after entering parameters and "Submit" to submit the report.



6: "View People in Subset" form displays the names of people the logged in user has access to.



7: "Requests" window will show the status of report.





8: Clicking "View Output" button will show the PDF output in a browser window:



9: For the PLDR8216B Excel output report, Clicking "View Output" button will show Internet Explorer dialogue box, choose "SAVE AS" option, save the output in desired directory with a user friendly filename. "Open" and "Save" options might not work properly.



## NOTE:

## 1: "PLD DEPT SPAR Responsibility and "PLD RC SPAR Responsibility

PLDR816A and PLDR616B reports can be run under these responsibilities too, however, Employee Name parameter is optional. If Employee Name is not entered, the report output will show SPAR data for all employees in the department value entered in parameter.



## 2: "PLD RC SPAR Responsibility:

In addition to SPAR form reports, PLDR392 NIH Cap Excel output and PLDR393 DHHS C